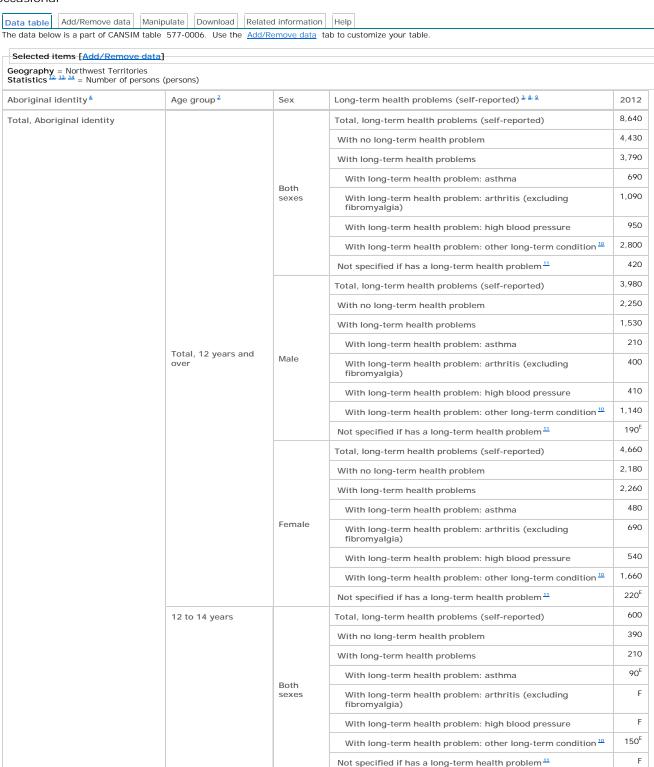

## Table 577-0006 1, 2, 3, 4

Aboriginal peoples survey, long-term health problems (self-reported) by Aboriginal identity, age group and sex, population aged 12 years and over, Canada, provinces and territories